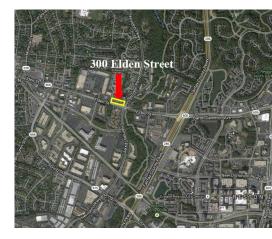

## 300 ELDEN STREET, HERNDON, VA

### **PROPERTY FEATURES**

- 1,200 SF of inline retail space
- Ample parking
- New roof installed in 2014
- 23,000 VPD at the Elden St./Herndon Parkway intersection
- This location provides excellent access to the Reston and Dulles Corridor from the Fairfax County Parkway, Herndon Parkway, Reston Parkway and Route 28 & 7