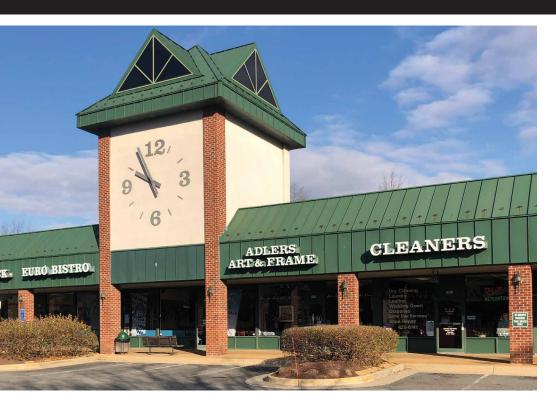

# FOR LEASE | INLINE RETAIL SPACE BB&T CENTER

## 300 ELDEN STREET, HERNDON, VA

### **PROPERTY FEATURES**

- 1,200 SF of inline retail space
- Ample parking
- New roof installed in 2014
- 23,000 VPD at the Elden St./Herndon Parkway intersection
- This location provides excellent access to the Reston and Dulles Corridor from the Fairfax County Parkway, Herndon Parkway, Reston Parkway and Route 28 & 7