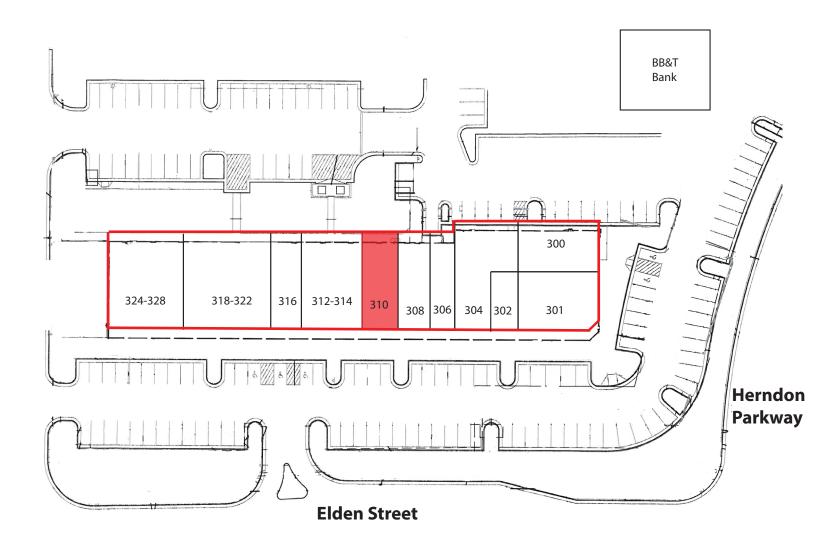

## 300 ELDEN STREET, HERNDON, VA

| Unit | Tenant              | SQ. FT. | Unit    | Tenant                     | SQ. FT. |
|------|---------------------|---------|---------|----------------------------|---------|
| 300  | Bagel Café          | 2,257   | 310     | AVAILABLE                  | 1,200   |
| 301  | Duck Donuts         | 1,762   | 312-314 | Euro Café                  | 2,400   |
| 302  | Public Barber Salon | 840     | 316     | Birkenstock Shoes          | 1,200   |
| 304  | Whole Pet Central   | 1,840   | 318-322 | Mattress Discounters       | 3,600   |
| 306  | Crystalis Treasures | 1,200   | 324-328 | Paradise Indian Restaurant | 3,620   |
| 308  | P&K Cleaners        | 1,116   |         | BB&T Bank                  | 11,200  |