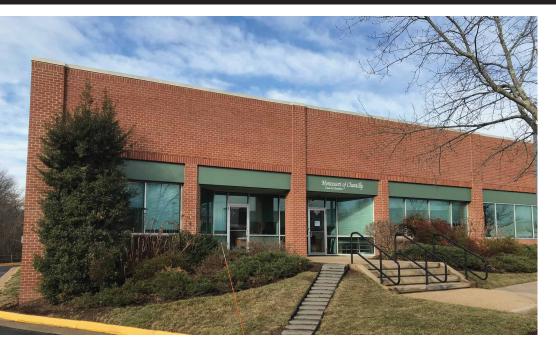

### FOR LEASE | OFFICE 4212 TECH COURT

### 4212 Technology Court, Chantilly, VA

#### **PROPERTY FEATURES**

- 8,292 square feet daycare/office/flex space available
- · Currently a Montessori Day Care facility
- · Outdoor space with playground
- Flexible lease terms
- · Office/flex space with potential for direct rear dock-high loading
- · Immediately adjacent to Cub Run jogging/biking trail
- · Conveniently located on Route 50 near Route 28 and Dulles International Airport
- · Professional business park setting
- · Move-in condition
- Numerous restaurant, retail and hotel amenities within 1/4 mile