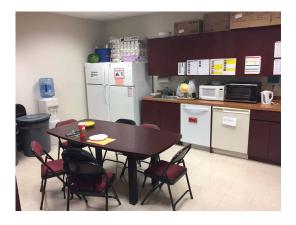

### **PHOTOS**

#### **PROPERTY FEATURES**

- 8,292 square feet daycare/office/flex space available
- · Currently a Montessori Day Care facility
- · Outdoor space with playground
- Flexible lease terms
- · Office/flex space with potential for direct rear dock-high loading
- · Immediately adjacent to Cub Run jogging/biking trail
- · Conveniently located on Route 50 near Route 28 and Dulles International Airport
- · Professional business park setting
- · Move-in condition
- Numerous restaurant, retail and hotel amenities within 1/4 mile