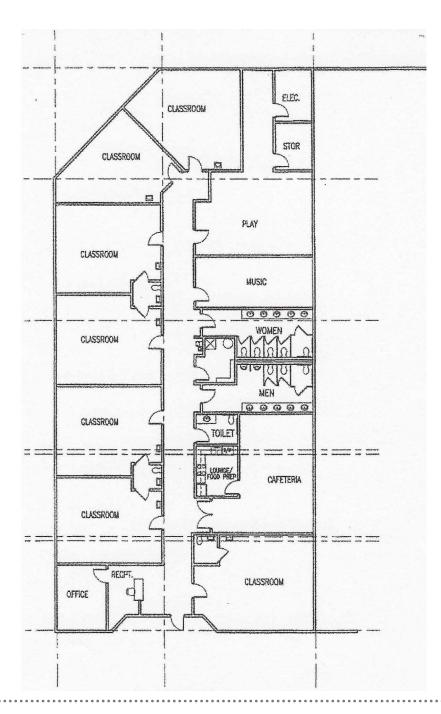

or direct rear dock-high loading
- · Immediately adjacent to Cub Run jogging/biking trail
- · Conveniently located on Route 50 near Route 28 and Dulles International Airport
- · Professional business park setting
- · Move-in condition
- Numerous restaurant, retail and hotel amenities within 1/4 mile

#### For more information, please contact:

Natalie Brodersen Leasing Associate natalieb@sugaroak.com Office: (703) 435-9335 Cell: (703) 861-5492



# FOR LEASE | OFFICE 4212 TECH COURT

4212 Technology Court, Chantilly, VA

### **PHOTOS**













### For more information, please contact:

Natalie Brodersen Leasing Associate natalieb@sugaroak.com Office: (703) 435-9335 Cell: (703) 861-5492



# FOR LEASE | OFFICE 4212 TECH COURT

4212 Technology Court, Chantilly, VA

### **FLOOR PLATE**



### For more information, please contact:

Natalie Brodersen Leasing Associate natalieb@sugaroak.com Office: (703) 435-9335 Cell: (703) 861-5492



## FOR LEASE | OFFICE 4212 TECH COURT

4212 Technology Court, Chantilly, VA

### **AERIAL**



### For more information, please contact:

Natalie Brodersen Leasing Associate natalieb@sugaroak.com Office: (703) 435-9335 Cell: (703) 861-5492