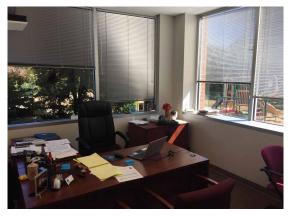

### **PHOTOS**

#### **PROPERTY FEATURES**

- 8,292 square feet daycare/office/flex space available
- · Currently a Montessori Day Care facility
- · Outdoor space with playground
- Flexible lease terms
- · Office/flex space with potential for direct rear dock-high loading
- · Immediately adjacent to Cub Run jogging/biking trail
- · Conveniently located on Route 50 near Route 28 and Dulles International Airport
- · Professional business park setting
- · Move-in condition
- Numerous restaurant, retail and hotel amenities within 1/4 mile