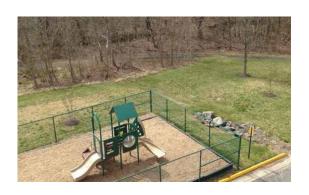

### **PHOTOS**

#### **PROPERTY FEATURES**

- 8,292 square feet daycare/office/flex space available
- · Currently a Montessori Day Care facility
- · Outdoor space with playground
- Flexible lease terms
- · Office/flex space with potential for direct rear dock-high loading
- · Immediately adjacent to Cub Run jogging/biking trail
- · Conveniently located on Route 50 near Route 28 and Dulles International Airport
- · Professional business park setting
- · Move-in condition
- Numerous restaurant, retail and hotel amenities within 1/4 mile