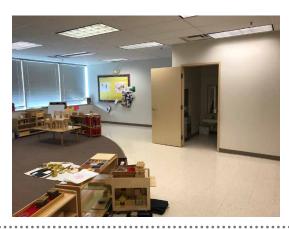

### **PHOTOS**

#### **PROPERTY FEATURES**

- 8,292 square feet daycare/office/flex space available
- · Currently a Montessori Day Care facility
- · Outdoor space with playground
- Flexible lease terms
- · Office/flex space with potential for direct rear dock-high loading
- · Immediately adjacent to Cub Run jogging/biking trail
- · Conveniently located on Route 50 near Route 28 and Dulles International Airport
- · Professional business park setting
- · Move-in condition
- Numerous restaurant, retail and hotel amenities within 1/4 mile