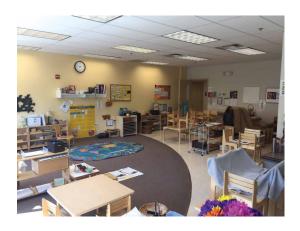

### **PHOTOS**

#### **PROPERTY FEATURES**

- 8,292 square feet daycare/office/flex space available
- · Currently a Montessori Day Care facility
- · Outdoor space with playground
- Flexible lease terms
- · Office/flex space with potential for direct rear dock-high loading
- · Immediately adjacent to Cub Run jogging/biking trail
- · Conveniently located on Route 50 near Route 28 and Dulles International Airport
- · Professional business park setting
- · Move-in condition
- Numerous restaurant, retail and hotel amenities within 1/4 mile