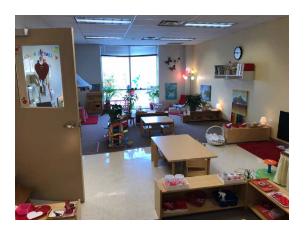

### **PHOTOS**

#### **PROPERTY FEATURES**

- 8,292 square feet daycare/office/flex space available
- · Currently a Montessori Day Care facility
- · Outdoor space with playground
- Flexible lease terms
- · Office/flex space with potential for direct rear dock-high loading
- · Immediately adjacent to Cub Run jogging/biking trail
- · Conveniently located on Route 50 near Route 28 and Dulles International Airport
- · Professional business park setting
- · Move-in condition
- Numerous restaurant, retail and hotel amenities within 1/4 mile