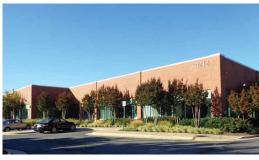

### FOR LEASE | OFFICE 4212 TECH COURT

### 4212 Technology Court, Chantilly, VA









#### **PROPERTY FEATURES**

- 8,292 square feet daycare/office/flex space available
- · Currently a Montessori Day Care facility
- · Outdoor space with playground
- Flexible lease terms
- · Office/flex space with potential for direct rear dock-high loading
- · Immediately adjacent to Cub Run jogging/biking trail
- · Conveniently located on Route 50 near Route 28 and Dulles International Airport
- · Professional business park setting
- · Move-in condition
- Numerous restaurant, retail and hotel amenities within 1/4 mile

#### For more information, please contact:

Natalie Brodersen Leasing Associate natalieb@sugaroak.com Office: (703) 435-9335 Cell: (703) 861-5492



# FOR LEASE | OFFICE 4212 TECH COURT

4212 Technology Court, Chantilly, VA

### **PHOTOS**













### For more in