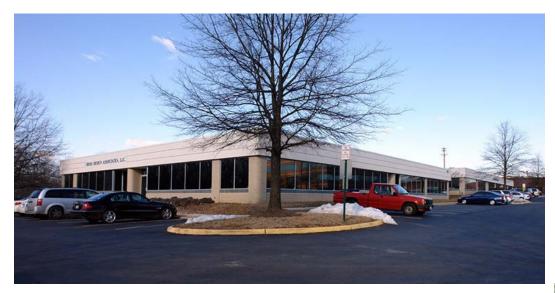

4451-4455 Brookfield Corporate Drive, Chantilly, VA

#### PROPERTY FEATURES

- 1,358-4,735 square feet suites available
- · Flexible lease terms
- Parking ratio: 3.5/1,000
- Numerous restaurant, retail and hotel amenities within 1/4 mile
- · Daycare/Preschool on-site
- · HVAC individually controlled by suite
- · Exterior courtyards
- · Multiple suites with exterior entrances
- · Common area restrooms and hallways
- · Security card access to common area
- · Phone/internet provider Comcast and Verizon fiber
- · Immediate access to Willard Rd Exit on Route 28
- · Minutes from Dulles Airport
- New, experienced, local ownership/management group