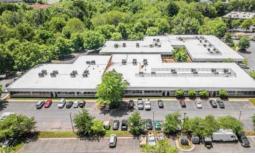

4451-4455 Brookfield Corporate Drive, Chantilly, VA











#### PROPERTY FEATURES

- 1,358-4,735 square feet suites available
- · Flexible lease terms
- Parking ratio: 3.5/1,000
- Numerous restaurant, retail and hotel amenities within 1/4 mile
- · Daycare/Preschool on-site
- · HVAC individually controlled by suite
- · Exterior courtyards
- · Multiple suites with exterior entrances
- · Common area restrooms and hallways
- · Security card access to common area
- · Phone/internet provider Comcast and Verizon fiber
- · Immediate access to Willard Rd Exit on Route 28
- · Minutes from Dulles Airport
- New, experienced, local ownership/management group

#### For more information, please contact:

Natalie Brodersen Leasing Associate natalieb@sugaroak.com Office: (703) 435-9335 Cell: (703) 861-5492



4451-4455 Brookfield Corporate Drive, Chantilly, VA