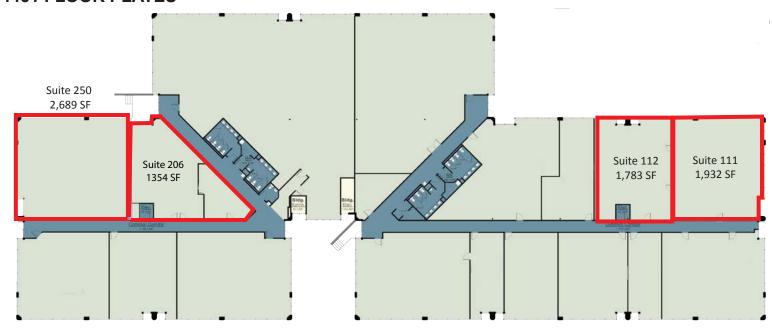

#### **4451 FLOOR PLATES**

#### For more information, please contact:

Natalie Brodersen Leasing Associate natalieb@sugaroak.com Office: (703) 435-9335 Cell: (703) 861-5492

4451-4455 Brookfield Corporate Drive, Chantilly, VA

4451 - Suite 111 1,932 SF

4451 - Suite 112 1,783 SF

### For more information, please contact:

Natalie Brodersen Leasing Associate natalieb@sugaroak.com Office: (703) 435-9335 Cell: (703) 861-5492

4451-4455 Brookfield Corporate Drive, Chantilly, VA

4451 - Suite 206 1,354 SF

### 4451-4455 Brookfield Corporate Drive, Chantilly, VA

4451 - Suite 250 2,689 SF

4455 - Suite 103 1,997 SF