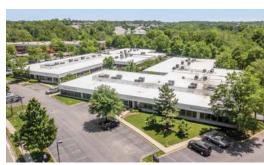

4451-4455 Brookfield Corporate Drive, Chantilly, VA











#### PROPERTY FEATURES

- 1,358-4,735 square feet suites available
- · Flexible lease terms
- Parking ratio: 3.5/1,000
- Numerous restaurant, retail and hotel amenities within 1/4 mile
- · Daycare/Preschool on-site
- · HVAC individually controlled by suite
- · Exterior courtyards
- · Multiple suites with exterior entrances
- · Common area restrooms and hallways
- · Security card access to common area
- · Phone/internet provider Comcast and Verizon fiber
- · Immediate access to Willard Rd Exit on Route 28
- · Minutes from Dulles Airport
- New, experienced, local ownership/management group

#### For more information, please contact:

Natalie Brodersen Leasing Associate natalieb@sugaroak.com Office: (703) 435-9335 Cell: (703) 861-5492



4451-4455 Brookfield Corporate Drive, Chantilly, VA