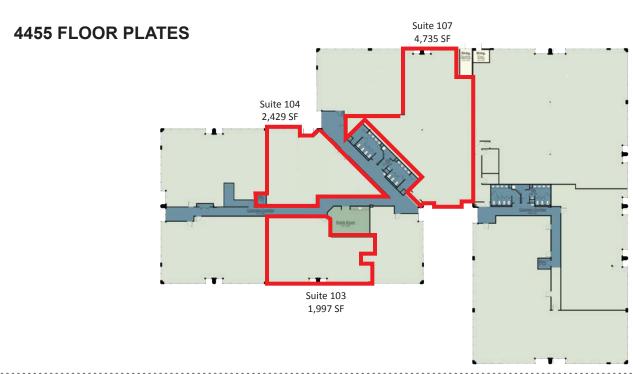

### 4451-4455 Brookfield Corporate Drive, Chantilly, VA

4451 - Suite 250 2,689 SF

4455 - Suite 103 1,997 SF

### 4451-4455 Brookfield Corporate Drive, Chantilly, VA

4455 - Suite 104 2,429 SF

4455 - Suite 107 4,735 SF