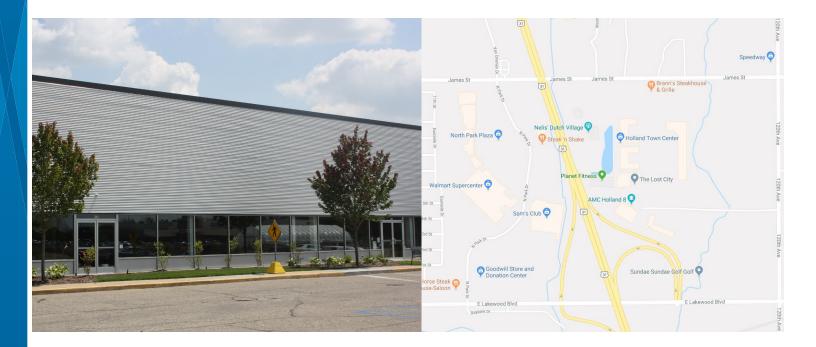

# 12330 James Street, Holland, MI

Lease option currently available. Building offers a unique and vibrant setting for your business. Recently repurposed, with exterior completely remodeled, this neighborhood setting is home to shops, offices and a community garden. Central location and close to highways.

# **Property Information**

- > Flex/office suites available for lease
- > Recently repurposed with great curb appeal
- Nice tenant mix with variety of uses
- Convenient location just off US-31

Available - H130 2 3 4 5 6 7 Goodwill Goodwill Goodwill Century 21 Driesenga & Associates **ETS** 8 Great State 9 **Great State** 10 **Great State** 11 Life Circles