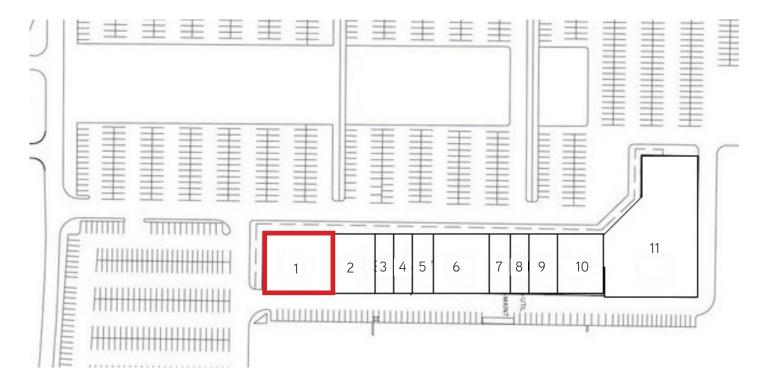

# **Property Information**

- > Flex/office suites available for lease
- > Recently repurposed with great curb appeal
- Nice tenant mix with variety of uses
- Convenient location just off US-31

Available - H130 2 3 4 5 6 7 Goodwill Goodwill Goodwill Century 21 Driesenga & Associates **ETS** 8 Great State 9 **Great State** 10 **Great State** 11 Life Circles