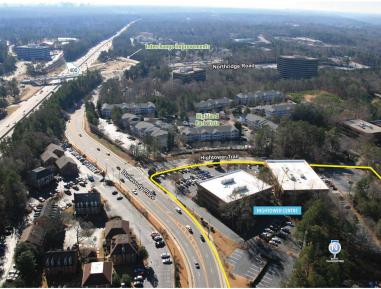

8,426 square feet available
- Two, three-story office buildings totaling 80,000 square feet
- Abundant free parking
- Move-in ready and custom designed offices
- · Located off the Northridge exit
- Conveniently located between two of the hottest submarkets in Atlanta, Central Perimeter and Alpharetta. 10 minute drive to Perimeter Mall and 12 minute drive to Avalon
- The building sits in a private setting surrounded by Chattahoochee National Parks anywhere from 3 minutes to 10 minutes away
- Get a morning run in at Vickery Creek Trail, link up with an afternoon group ride at Riverside Park, or take a paddle board out at Morgan falls

### For more information, please contact:



FUNCTION AND VALUE FOR SMALL TO MID-SIZE TENANTS

8300 & 8302 DUNWOODY PLACE, SANDY SPRINGS, GA

# **AERIALS**





## **HIGHTOWER I - FLOOR PLANS**

2 N D

0

GENATORIOSIS Suite 250
765 SF

Available Suites

## For more information, please contact:



FUNCTION AND VALUE FOR SMALL TO MID-SIZE TENANTS

8300 & 8302 DUNWOODY PLACE, SANDY SPRINGS, GA

## **HIGHTOWER II - FLOOR PLANS**

1 S T F L O R



### **HIGHTOWER II - FLOOR PLANS**

2 N D F L O





Available Suites

# For more information, please contact:



FUNCTION AND VALUE FOR SMALL TO MID-SIZE TENANTS

8300 & 8302 DUNWOODY PLACE, SANDY SPRINGS, GA

### **HIGHTOWER II - FLOOR PLANS**

3 R D F L O O R







For more information, please contact: