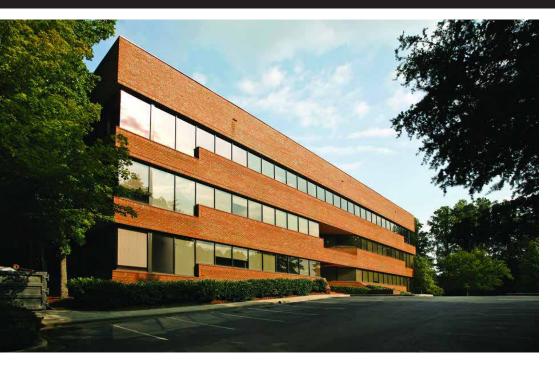

FUNCTION AND VALUE FOR SMALL TO MID-SIZE TENANTS

8300 & 8302 DUNWOODY PLACE, SANDY SPRINGS, GA

### **PROPERTY FEATURES**

- 765 8,426 square feet available
- Two, three-story office buildings totaling 80,000 square feet
- Abundant free parking
- Move-in ready and custom designed offices
- · Located off the Northridge exit
- Conveniently located between two of the hottest submarkets in Atlanta, Central Perimeter and Alpharetta. 10 minute drive to Perimeter Mall and 12 minute drive to Avalon
- The building sits in a private setting surrounded by Chattahoochee National Parks anywhere from 3 minutes to 10 minutes away
- Get a morning run in at Vickery Creek Trail, link up with an afternoon group ride at Riverside Park, or take a paddle board out at Morgan falls