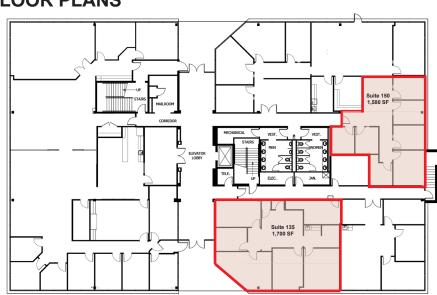

and Alpharetta. 10 minute drive to Perimeter Mall and 12 minute drive to Avalon
- The building sits in a private setting surrounded by Chattahoochee National Parks anywhere from 3 minutes to 10 minutes away
- Get a morning run in at Vickery Creek Trail, link up with an afternoon group ride at Riverside Park, or take a paddle board out at Morgan falls

### For more information, please contact:



FUNCTION AND VALUE FOR SMALL TO MID-SIZE TENANTS

8300 & 8302 DUNWOODY PLACE, SANDY SPRINGS, GA

# **AERIALS**





## **HIGHTOWER I - FLOOR PLANS**

2 N D

0

GENATORIOSIS Suite 250
765 SF

Available Suites

## For more information, please contact:



FUNCTION AND VALUE FOR SMALL TO MID-SIZE TENANTS

8300 & 8302 DUNWOODY PLACE, SANDY SPRINGS, GA

## **HIGHTOWER II - FLOOR PLANS**

1 S T F L O R



### **HIGHTOWER II - FLOOR PLANS**

2 N D F L O





Available Suites

# For more information, please contact:



FUNCTION AND VALUE FOR SMALL TO MID-SIZE TENANTS

8300 & 8302 DUNWOODY PLACE, SANDY SPRINGS, GA

### **HIGHTOWER II - FLOOR PLANS**

3 R D F L O O R







For more information, please contact: