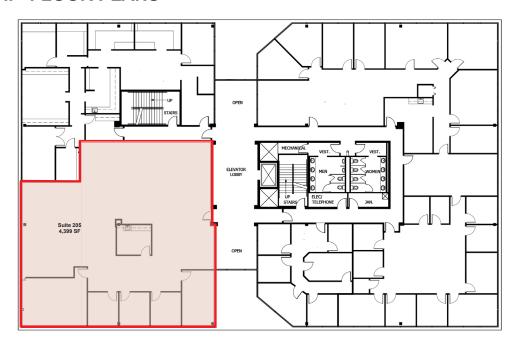

## **HIGHTOWER I - FLOOR PLANS**

2 N D

0

GENATORIOSIS Suite 250
765 SF

Available Suites