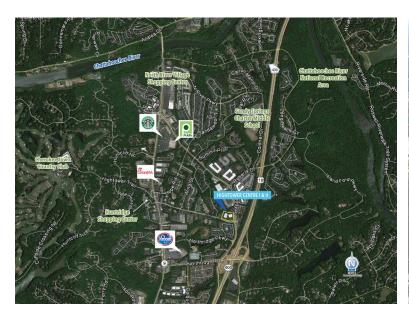

5 8,426 square feet available
- Two, three-story office buildings totaling 80,000 square feet
- Abundant free parking
- Move-in ready and custom designed offices
- · Located off the Northridge exit
- Conveniently located between two of the hottest submarkets in Atlanta, Central Perimeter and Alpharetta. 10 minute drive to Perimeter Mall and 12 minute drive to Avalon
- The building sits in a private setting surrounded by Chattahoochee National Parks anywhere from 3 minutes to 10 minutes away
- Get a morning run in at Vickery Creek Trail, link up with an afternoon group ride at Riverside Park, or take a paddle board out at Morgan falls

### For more information, please contact:



FUNCTION AND VALUE FOR SMALL TO MID-SIZE TENANTS

8300 & 8302 DUNWOODY PLACE, SANDY SPRINGS, GA

# **AERIALS**





## **HIGHTOWER I - FLOOR PLANS**

2 N D

0

GENATORIOSIS Suite 250
765 SF

Available Suites

## For more information, please contact:



FUNCTION AND VALUE FOR SMALL TO MID-SIZE TENANTS

8300 & 8302 DUNWOODY PLACE, SANDY SPRINGS, GA

## **HIGHTOWER II - FLOOR PLANS**

1 S T F L O R



### **HIGHTOWER II - FLOOR PLANS**

2 N D F L O





Available Suites

# For more information, please contact:



FUNCTION AND VALUE FOR SMALL TO MID-SIZE TENANTS

8300 & 8302 DUNWOODY PLACE, SANDY SPRINGS, GA

### **HIGHTOWER II - FLOOR PLANS**

3 R D F L O O R







For more information, please contact: