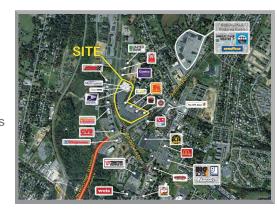

#### **PROPERTY FEATURES**

- · 4,060 12,829 square feet
- 201,178 SF retail center located in rapidly growing Berkeley County (population up 17% since 2000)
- · Parking ratio of 5.2:1,000 SF
- · Located at the intersection of US-9 and US-11
- · Major tenants include Martin's, McDonald's, Taco Bell, Autozone, Pizza Hut, Subway, H&R Block, Family Dollar, Super Shoes, Rent-A-Center, and MedExpress
- · An extension of Raleigh Street directly connect the shopping center with central Martinsburg and increase the traffic flow and access to the project