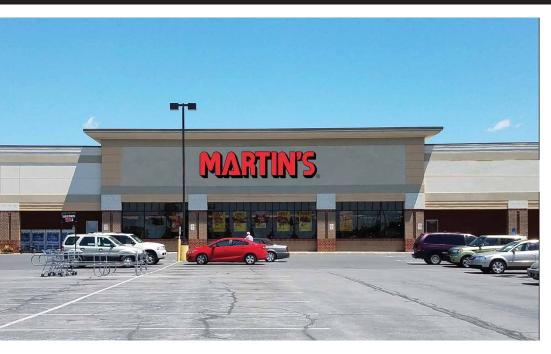

#### **PROPERTY FEATURES**

- · 4,060 12,829 square feet
- 201,178 SF retail center located in rapidly growing Berkeley County (population up 17% since 2000)
- · Parking ratio of 5.2:1,000 SF
- · Located at the intersection of US-9 and US-11
- · Major tenants include Martin's, McDonald's, Taco Bell, Autozone, Pizza Hut, Subway, H&R Block, Family Dollar, Super Shoes, Rent-A-Center, and MedExpress
- · An extension of Raleigh Street directly connect the shopping center with central Martinsburg and increase the traffic flow and access to the project