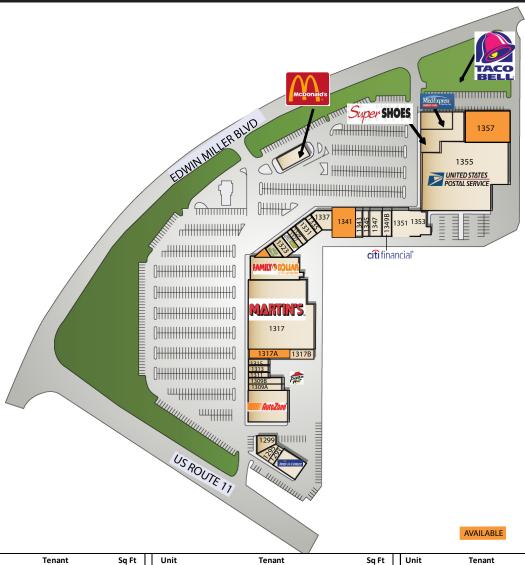

## 1291-1357 EDWIN MILLER BLVD, MARTINSBURG, WV

| Unit  | Tenant                      | Sq Ft  | Unit | Tenant                                       | Sq Ft  | Unit  | Tenant                       | Sq Ft   |
|-------|-----------------------------|--------|------|----------------------------------------------|--------|-------|------------------------------|---------|
| 1291  | Rent-A-Center               | 5,000  | 1317 | Martins                                      | 39,177 | 1343  | JHMS Martial Arts            | 1,600   |
| 1293  | Jordan's Flooring           | 1,200  | 1319 | Family Dollar                                | 11,229 | 1345  | Sophia's                     | 1,600   |
| 1295  | Jordan's Flooring           | 1,364  | 1320 | Available (ATM)                              | 40     | 1347  | Beauty International         | 3,200   |
| 1299  | Axiom Staffing              | 2,522  | 1321 | H&R Block                                    | 1,373  | 1349B | CitiFinancial                | 2,400   |
| 1305  | AutoZone                    | 12,000 | 1323 | H&R Block                                    | 2,270  | 1351  | Flipside Mattress            | 3,253   |
| 1309A | Smoker Friendly             | 2,000  | 1325 | Subway                                       | 1,200  | 1353  | Gateway Home Care            | 5,220   |
| 1309B | Pizza Hut                   | 2,000  | 1327 | Express Modular                              | 1,200  | 1355  | United States Postal Service | 43,966  |
| 1311  | Med-Fast Pharmacy           | 1,200  | 1329 | Quality Cleaners                             | 1,200  | 1355A | MedExpress                   | 5,800   |
| 1313  | China King                  | 1,200  | 1331 | Sumo Japanese                                | 2,400  | 1355B | SuperShoes                   | 14,886  |
| 1315  | Cricket Wireless            | 1,200  | 1335 | Good Looks Barbershop and Beauty Salon, LLC. | 1,200  | 1357  | Available                    | 12,829  |
| 1317A | Available                   | 4,060  | 1337 | Twist N Turn Laundry                         | 3,178  |       |                              |         |
| 1317B | Jordan's Flooring Warehouse | 2,599  | 1341 | Available                                    | 6,400  |       |                              |         |
|       |                             |        |      | _                                            |        |       | Total:                       | 201,966 |