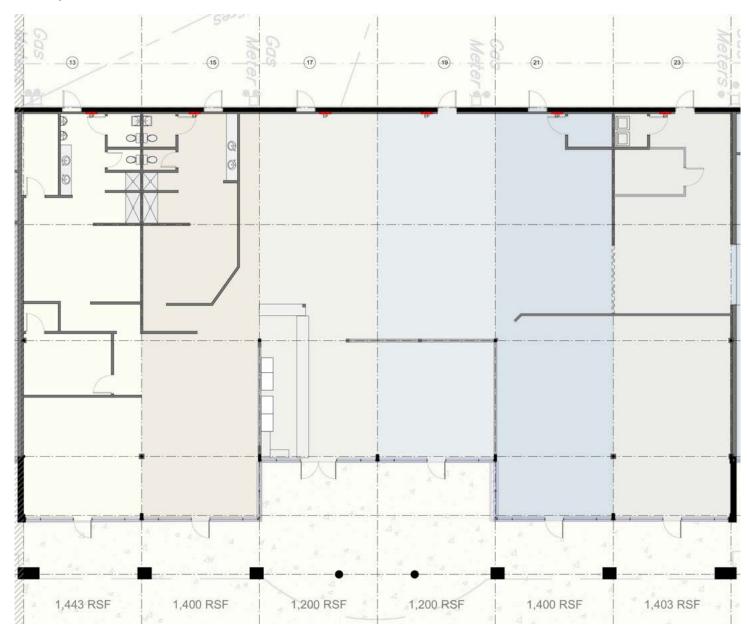

**FLOOR PLANS - SUITE 3513 - 3523** 

Divisible by: 1,403 SF - 2,800 SF - 4,000 SF - 6,200 SF - 8,046 SF