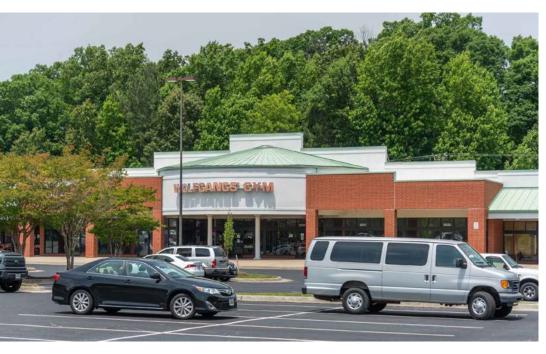

### 3501-3555 COURTHOUSE ROAD, RICHMOND, VA 23226

- 1,395 8,046 square feet available
- Rockwood Plaza is a 38,954 SF retail center
- Abundant parking (4.54/1,000 SF)
- C-3 Community Business zoning
- Monument signage along Courthouse Road and Hull Street Road
- Excellent visibility along Courthouse Road and Hull Street Road
- Aggressive lease terms
- Traffic Counts: 32,000 VPD on Hull Street Road and 16,000 VPD on Courthouse Road