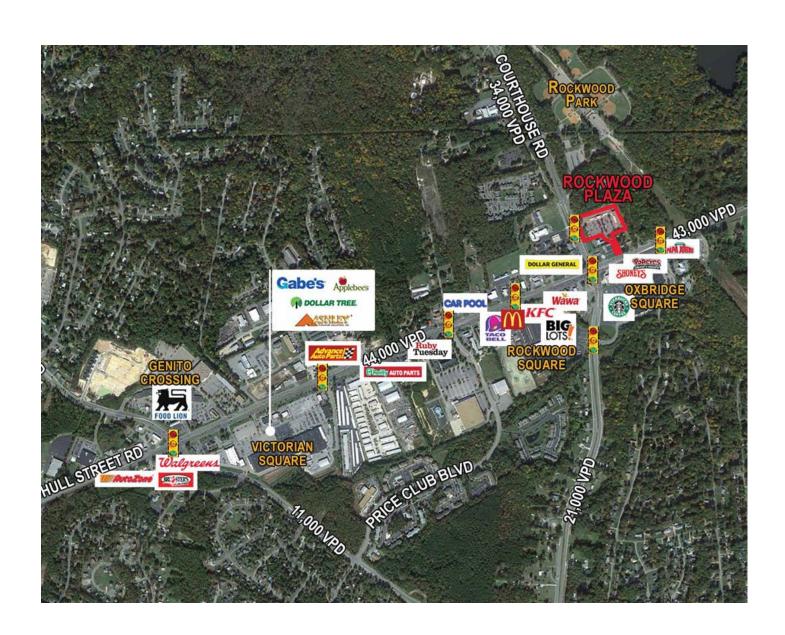

### 3501-3555 COURTHOUSE ROAD, RICHMOND, VA 23226

- 1,395 8,046 square feet available
- Rockwood Plaza is a 38,954 SF retail center
- Abundant parking (4.54/1,000 SF)
- C-3 Community Business zoning
- Monument signage along Courthouse Road and Hull Street Road
- Excellent visibility along Courthouse Road and Hull Street Road
- Aggressive lease terms
- Traffic Counts: 32,000 VPD on Hull Street Road and 16,000 VPD on Courthouse Road

| DEMOGRAPHICS      | 1 MILE   | 3 MILES  | 5 MILES  |
|-------------------|----------|----------|----------|
| Total Households  | 1,825    | 17,791   | 47,170   |
| Total Population  | 4,523    | 48,012   | 127,712  |
| Average HH Income | \$84,817 | \$90,517 | \$90,849 |