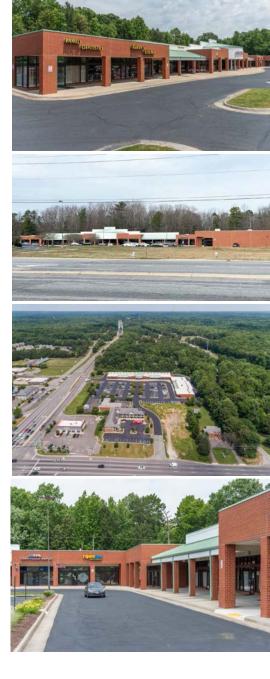

### 3501-3555 COURTHOUSE ROAD, RICHMOND, VA 23226

- 1,395 8,046 square feet available
- Rockwood Plaza is a 38,954 SF retail center
- Abundant parking (4.54/1,000 SF)
- C-3 Community Business zoning
- Monument signage along Courthouse Road and Hull Street Road
- Excellent visibility along Courthouse Road and Hull Street Road
- Aggressive lease terms
- Traffic Counts: 32,000 VPD on Hull Street Road and 16,000 VPD on Courthouse Road