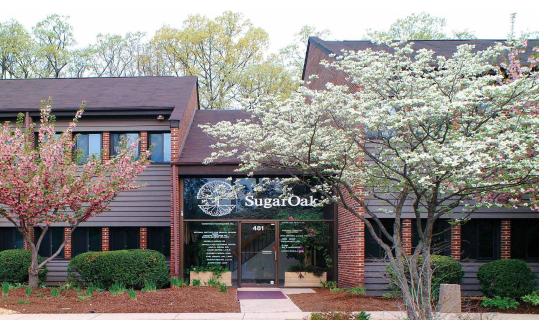

### **Herndon's Best Kept Secret!**

Award Winning Landscaping • Superior Facilities • Competitive Rental Rates • Perfect for Small Businesses

SugarOak Office Retreat is located in Herndon, VA. The office complex fronts on the Fairfax County Parkway (Route 286) and is opposite Reston Hospital and Reston Town Center.

SugarOak Office Retreat is well suited for smaller businesses in a very unique way. The complex itself consists of eight, 2-story buildings. All of the office buildings back to a 23 acre wooded park with a stream, walking path and bridges where birds and wildlife compete for your attention. Benches throughout the property offer rest stops where nature surrounds you and eases the stress of the world outside of SugarOak.