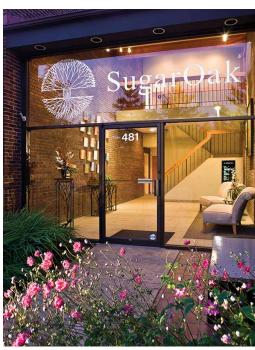

SugarOak Office Retreat is well suited for smaller businesses in a very unique way. The complex itself consists of eight, 2-story buildings. All of the office buildings back to a 23 acre wooded park with a stream, walking path and bridges where birds and wildlife compete for your attention. Benches throughout the property offer rest stops where nature surrounds you and eases the stress of the world outside of SugarOak.

#### **PROPERTY FEATURES**

- 263 1,959 square feet available
- Parking ratio of 3.5:1,000 SF
- Start ups welcome
- Abundant amenities
- Surrounded by many medical professionals
- · Single office space available
- · Onsite ownership management
- Reasonable lease terms