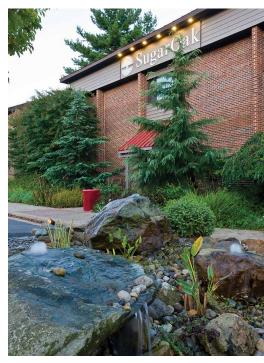

### **Herndon's Best Kept Secret!**

Award Winning Landscaping • Superior Facilities • Competitive Rental Rates • Perfect for Small Businesses

SugarOak Office Retreat is located in Herndon, VA. The office complex fronts on the Fairfax County Parkway (Route 286) and is opposite Reston Hospital and Reston Town Center.

SugarOak Office Retreat is well suited for smaller businesses in a very unique way. The complex itself consists of eight, 2-story buildings. All of the office buildings back to a 23 acre wooded park with a stream, walking path and bridges where birds and wildlife compete for your attention. Benches throughout the property offer rest stops where nature surrounds you and eases the stress of the world outside of SugarOak.