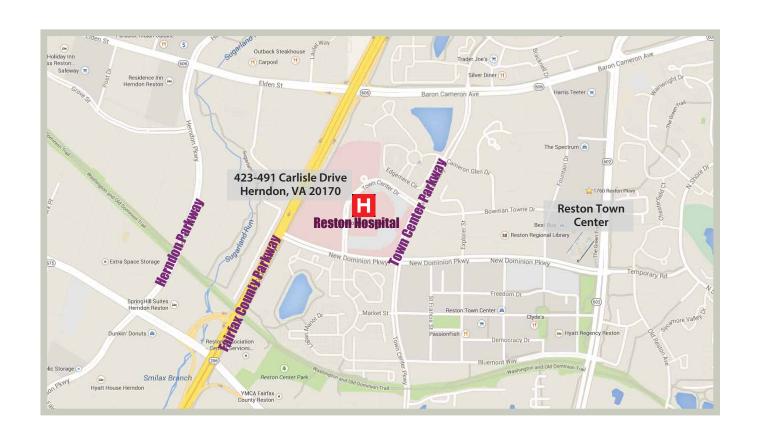

### 423-491 CARLISLE DRIVE, HERNDON, VA

### **Herndon's Best Kept Secret!**

Award Winning Landscaping • Superior Facilities • Competitive Rental Rates • Perfect for Small Businesses

SugarOak Office Retreat is located in Herndon, VA. The office complex fronts on the Fairfax County Parkway (Route 286) and is opposite Reston Hospital and Reston Town Center.