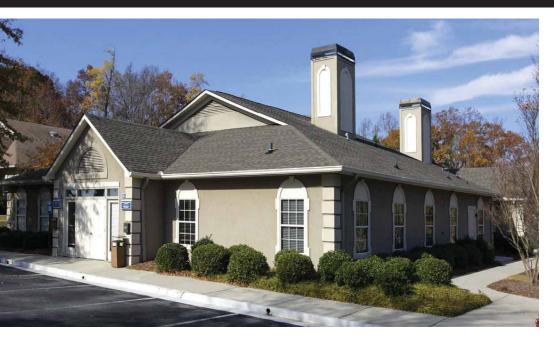

# FOR LEASE | MEDICAL OFFICE SPACE UPPER HEMBREE MEDICAL PLAZA

1250 Upper Hembree Road, Roswell, GA

### **PROPERTY FEATURES**

- · 2,238- 3,210 SF medical office space
- Immediate access to North Fulton Hospital
- · Convenient and easy access for patients with warm and inviting feel
- Sits on the border of Roswell and Alpharetta, two of Atlanta's most affluent suburbs
- Mix of practice types from dental and family practitioners to dialysis, physical therapy and cosmetic surgery
- Atlanta's best demographics within close proximity