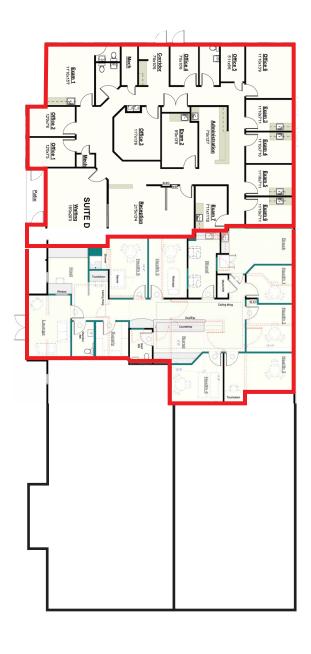

## 1250 UPPER HEMBREE - UPPER LEVEL FLOOR PLANS

Suite D 3,210 SF

Suite C 2,238 SF