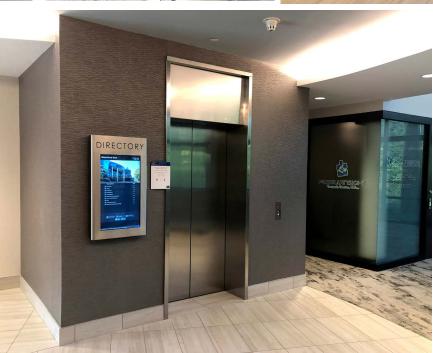

#### **FEATURES**

- 46,929 SF Class A lakefront building
- New common area renovations completed
- Available suites:
  - Suite 101: 757 SF 1st floor lobby suite (available with 30 days notice)
  - Suite 107: 607 SF
  - Suite 208: 5,153 SF (elevator lobby entrance, can be subdivided)
- Walking trails and lake views

- Convenient location at the intersection of Routes 288 and 76
- \$21.50 PSF, Full Service
- ADA accessible

Colliers International 6641 W Broad St | Suite 101 Richmond, VA 23230 P: +1 804 320 5500 F: +1 804 320 4839