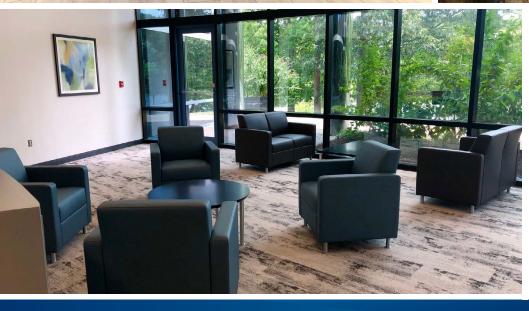

#### **FEATURES**

- 46,929 SF Class A lakefront building
- New common area renovations completed
- Available suites:
  - Suite 101: 757 SF 1st floor lobby suite (available with 30 days notice)
  - Suite 107: 607 SF
  - Suite 208: 5,153 SF (elevator lobby entrance, can be subdivided)
- Walking trails and lake views

- Convenient location at the intersection of Routes 288 and 76
- \$21.50 PSF, Full Service
- ADA accessible

Colliers International 6641 W Broad St | Suite 101 Richmond, VA 23230 P: +1 804 320 5500 F: +1 804 320 4839