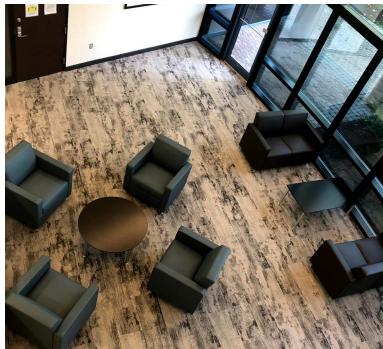

#### **FEATURES**

- 46,929 SF Class A lakefront building
- New common area renovations completed
- Available suites:
  - Suite 101: 757 SF 1st floor lobby suite (available with 30 days notice)
  - Suite 107: 607 SF
  - Suite 208: 5,153 SF (elevator lobby entrance, can be subdivided)
- Walking trails and lake views

- Convenient location at the intersection of Routes 288 and 76
- \$21.50 PSF, Full Service
- ADA accessible

Colliers International 6641 W Broad St | Suite 101 Richmond, VA 23230 P: +1 804 320 5500 F: +1 804 320 4839