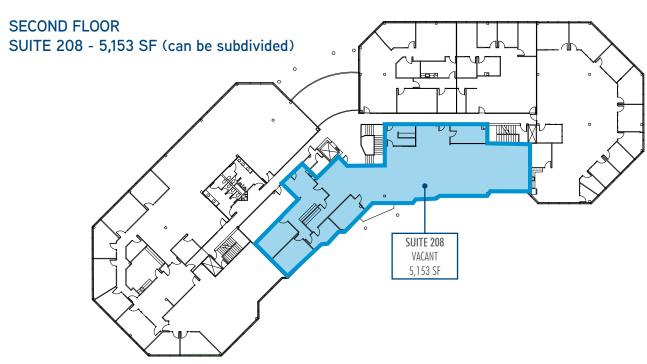

#### **FEATURES**

- 46,929 SF Class A lakefront building
- New common area renovations completed
- Available suites:
  - Suite 101: 757 SF 1st floor lobby suite (available with 30 days notice)
  - Suite 107: 607 SF
  - Suite 208: 5,153 SF (elevator lobby entrance, can be subdivided)
- Walking trails and lake views