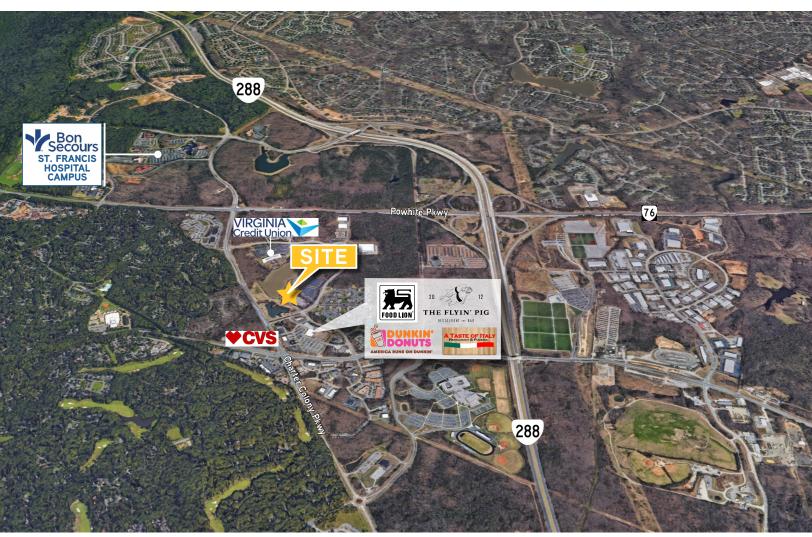

FOR LEASE | Waterford I 2820 Waterford Lake Dr | Midlothian, VA

- Convenient location at the intersection of Routes 288 and 76
- \$21.50 PSF, Full Service
- ADA accessible

Colliers International 6641 W Broad St | Suite 101 Richmond, VA 23230 P: +1 804 320 5500 F: +1 804 320 4839