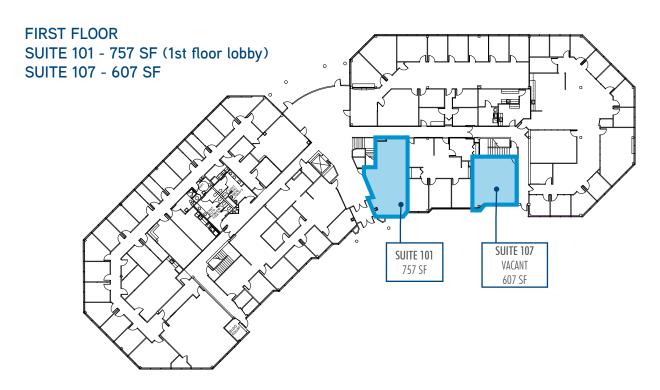

#### **FEATURES**

- 46,929 SF Class A lakefront building
- New common area renovations completed
- Available suites:
  - Suite 101: 757 SF 1st floor lobby suite (available with 30 days notice)
  - Suite 107: 607 SF
  - Suite 208: 5,153 SF (elevator lobby entrance, can be subdivided)
- Walking trails and lake views